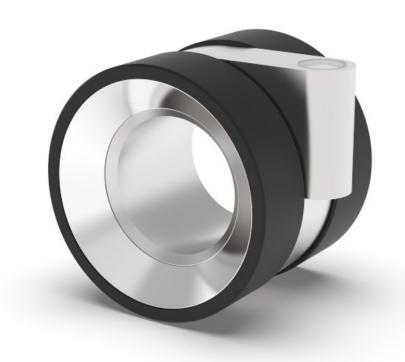

# Manufactured by metal cutting and mirror finishing Minimalist design with no ornamentation

- Tires and wheels are hollow ring-shaped cavities with no rotating shafts
- The ultimate simple design with no screws by a special manufacturing process that utilizes two types of craftsmanship: baked fit and chilled fit
- Body and wheels are made of sturdy stainless steel
- Independent use of high quality Japanese sealed bearings on both wheels
- Beautiful mirror finish on the material itself, not plating
- Tire material is impact-resistant nylon\*
  - \* Rigid urethane material for hard floors is a made-to-order, chargeable option