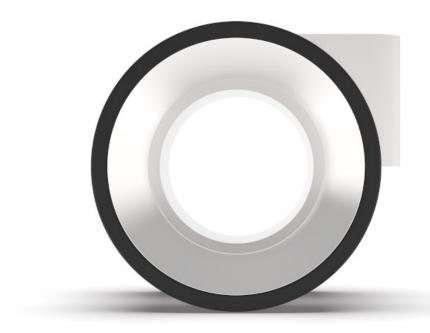

# Manufactured by metal cutting and mirror finishing Minimalist design with no ornamentation

- Tires and wheels are hollow ring-shaped cavities with no rotating shafts
- The ultimate simple design with no screws by a special manufacturing process that utilizes two types of craftsmanship: baked fit and chilled fit
- Body and wheels are made of sturdy stainless steel
- Independent use of high quality Japanese sealed bearings on both wheels
- Beautiful mirror finish on the material itself, not plating
- Tire material is impact-resistant nylon\*
  - \* Rigid urethane material for hard floors is a made-to-order, chargeable option