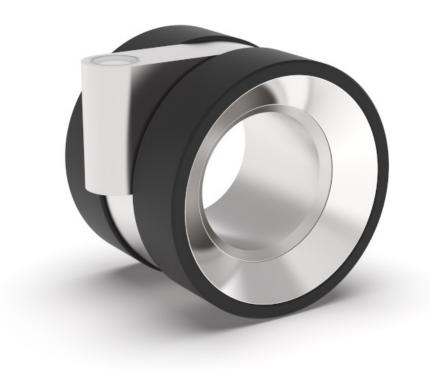

# Manufactured by metal cutting and mirror finishing Minimalist design with no ornamentation

- Tires and wheels are hollow ring-shaped cavities with no rotating shafts
- The ultimate simple design with no screws by a special manufacturing process that utilizes two types of craftsmanship: baked fit and chilled fit
- Body and wheels are made of sturdy stainless steel
- Independent use of high quality Japanese sealed bearings on both wheels
- Beautiful mirror finish on the material itself, not plating
- Tire material is impact-resistant nylon\*
  - \* Rigid urethane material for hard floors is a made-to-order, chargeable option