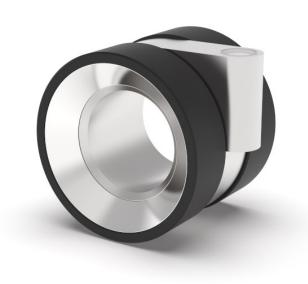

# Manufactured by metal cutting and mirror finishing Minimalist design with no ornamentation

- Tires and wheels are hollow ring-shaped cavities with no rotating shafts
- The ultimate simple design with no screws by a special manufacturing process that utilizes two types of craftsmanship: baked fit and chilled fit
- Body and wheels are made of sturdy stainless steel
- Independent use of high quality Japanese sealed bearings on both wheels
- Beautiful mirror finish on the material itself, not plating
- Tire material is impact-resistant nylon\*
  - \* Rigid urethane material for hard floors is a made-to-order, chargeable option